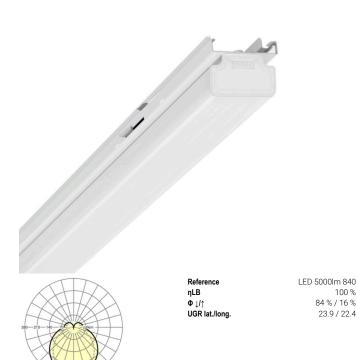

100 % 84 % / 16 %

23.9 / 22.4

Device mount - Opal diffuser - direct/indirect distribution - visually continuous

Device mount made of a galvanised, profiled steel sheet; surface coated with polyester resin. Tool-free attachment with integrated side lever catches for rapid fitting in the mounting rail. LED unit in housing length for a continuous effect light run Housing colour traffic white RAL 9016; Direct/indirect light distribution, opal diffuser made of PMMA plastic with inner longitudinal prisms produces a uniform, homogeneous appearance with ceiling brightening. Electrical connection by means of a fixed, 5-pin, quick-fit plug connector and a free choice of phases. Integrated guide for fast contacting, With 3h emergency lighting battery; Luminaire status by visible status LED in luminaire (NL-B3); Luminous flux in emergency light mode 867 lm. They are exchangeable, permit modernisation and reliably prolong the service life of the overall system.

#### LIGHTING TECHNOLOGY

| Placement                                     | LED, Colour<br>rendering/Light colour |
|-----------------------------------------------|---------------------------------------|
|                                               | CRI ≥ 80 / 4000K                      |
| Colour tolerance (MacAdam)                    | 3SDCM                                 |
| Photobiological safety (Luminaire)            | RG1                                   |
| Nominal luminous flux                         | 4873lm                                |
| Nominal luminous flux-emergency lighting mode | 867lm                                 |
| LED service life                              | 50000h L80/B10 (Tq<br>25°C)           |
| Luminaire luminous efficiency                 | 179lm/W                               |
| Beam angle                                    | 130° (C0) / 110 ° (C90)               |
| UGR lat./long.                                | 23.9 / 22.4                           |
|                                               |                                       |