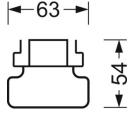

## **MECHANICS**

| Housing colour Dimensions (LxWxH/DxH) |         | traffic white RAL 9016                             |  |
|---------------------------------------|---------|----------------------------------------------------|--|
|                                       |         | 1531mm x 63mm x 54mm                               |  |
| Weight (net)                          |         | 2.3kg                                              |  |
| Type of installation                  |         | Mounting rail system installation, Light structure |  |
| Dimension                             | ıs      |                                                    |  |
| L                                     | 1531 mm | Length                                             |  |
| В                                     | 63 mm   | Width                                              |  |
| Н                                     | 54 mm   | Height                                             |  |